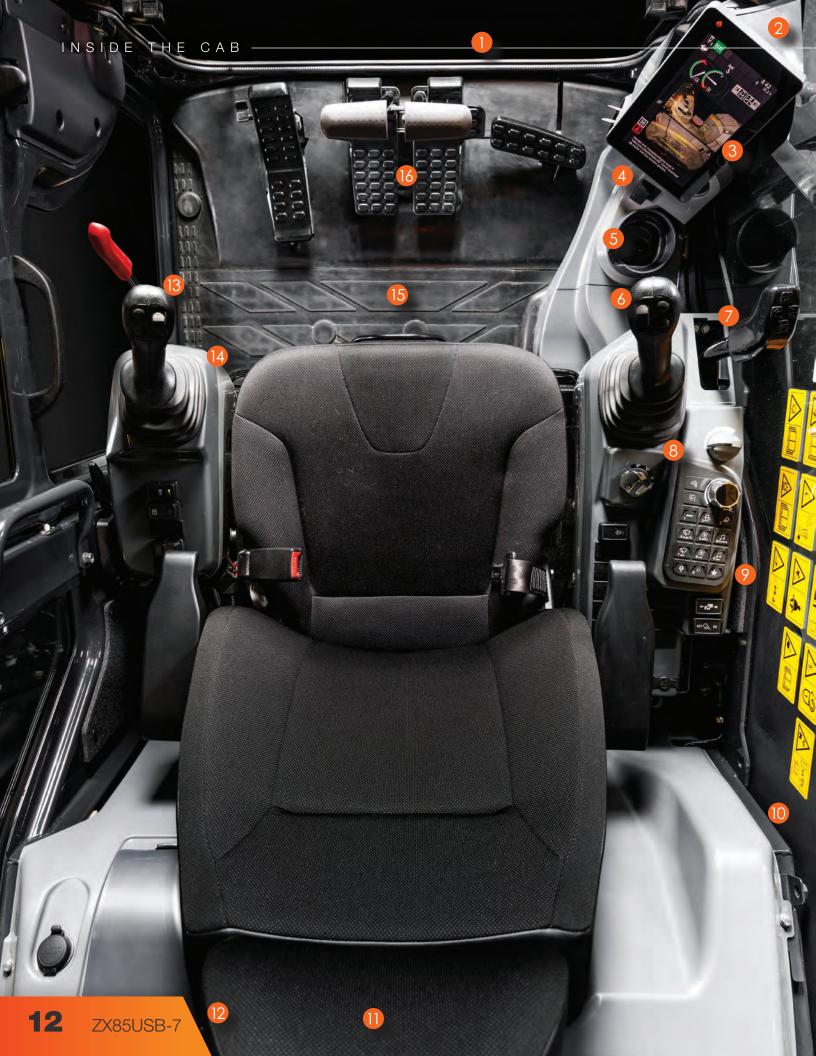

ZX85USB-7

A larger cab built with operators at heart: more interior space, less noise, a panoramic view for operators, and one-touch adjustable air suspension seat synchronized to move with the console. ROPS and FOPS certified cab.

- Increased sweeping area of parallel link wiper enhances visibility in difficult working conditions.
- Air conditioning and audio are easily controlled via the monitor.
- 3 Low-reflective color 8" LCD monitor is easy to view and navigate.
- USB socket and smartphone holder helps you stay connected.
- **6** Cup holder is easy to detach for cleaning.
- 6 Additional joystick controls for effortless operation.
- **Ergonomic design** gives you convenient access to controls.
- 8 Bluetooth® for hands-free calls.

- Multifunctional control panel makes operation easier.
- 10 Improved sound isolation makes this one of the quietest cabs in the market.
- **Convenient storage space** keeps your workspace tidy and clutter-free.
- **12** Coat hooks take care of your personal belongings.
- One-touch adjustment lever for console so you can work comfortably in the optimum position.
- Integrated console and seat suspension gives a greater sense of control and helps to reduce fatigue.
- 15 Increased legroom creates a more spacious cab.
- **16** Optimal pedal layout helps to reduce fatigue.