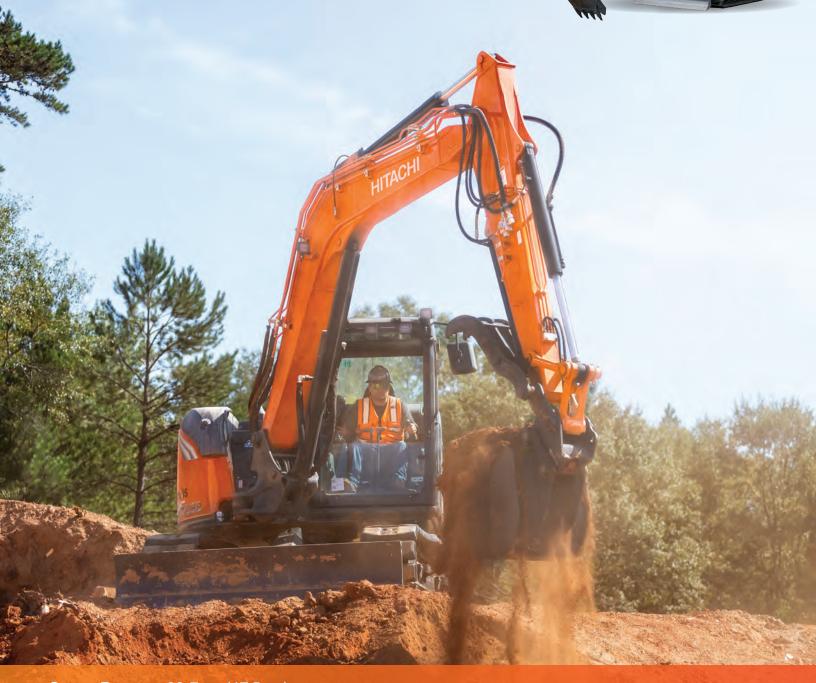

# **HITACHI**

COMPACT
CONSTRUCTION
HYDRAULIC EXCAVATOR

ZX85USB-7

**Reliable Solutions** 

Gross Power : 63.7 HP (47.5 kW)Operating Weight : 19,500 lbs (8,858 kg)

**Max Dig Reach**: 24 ft 10 in (7.56 m) **Max Dig Depth**: 14 ft 10 in (4.53 m)

# Huge POTENTIAL

Able to work where other excavators can't, the new ZX85USB-7 takes job site productivity to new levels owing to its compact exterior and outsized capabilities as an excavator. Figure a brand-new, larger cab, lower operating costs, and time-saving features to help get the most use out of this truly multifunctional machine.

# **PRODUCTIVE** Power

Small space? No problem: the swing boom-type ZX85USB-7 is the no-compromise solution. Accomplish more with the unparalleled torque and control, powered by a stout Yanmar engine 63.7 hp (47.5 kW). Made to work where other machines can't, with available dust-reducing filters and precise control over up to 16 attachments.