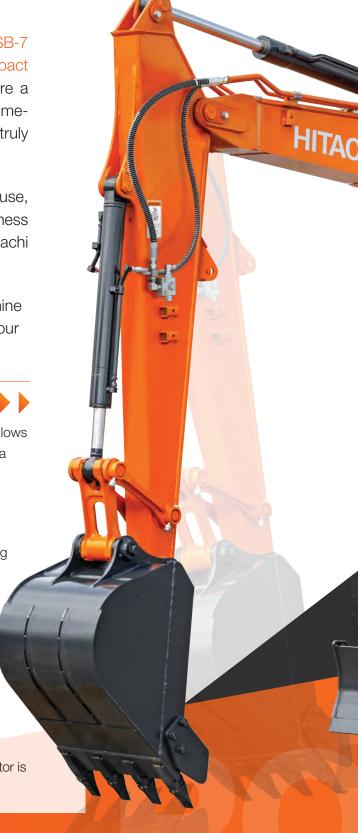

# **PRODUCTIVE** Power

Small space? No problem: the swing boom-type ZX85USB-7 is the no-compromise solution. Accomplish more with the unparalleled torque and control, powered by a stout Yanmar engine 63.7 hp (47.5 kW). Made to work where other machines can't, with available dust-reducing filters and precise control over up to 16 attachments.

#### **More Digging Force**

Adding a turbocharger and improving hydraulic performance have led to significant improvements in digging force, compared with previous Hitachi Construction Machinery Americas excavators.

#### **Hose Rupture Valves**

Optional hydraulic hose rupture valves instantaneously prevent loads from shifting if a line becomes damaged.