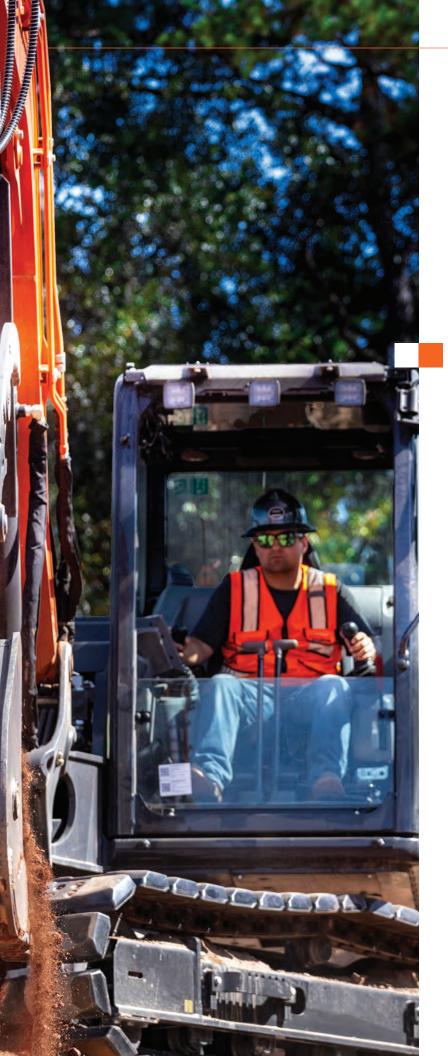

ZX85USB-7

A larger cab built with operators at heart: more interior space, less noise, a panoramic view for operators, and one-touch adjustable air suspension seat synchronized to move with the console. ROPS and FOPS certified cab.

- Increased sweeping area of parallel link wiper enhances visibility in difficult working conditions.
- Air conditioning and audio are easily controlled via the monitor.
- 3 Low-reflective color 8" LCD monitor is easy to view and navigate.
- USB socket and smartphone holder helps you stay connected.
- **6** Cup holder is easy to detach for cleaning.
- 6 Additional joystick controls for effortless operation.
- **Ergonomic design** gives you convenient access to controls.
- 8 Bluetooth® for hands-free calls.

- Multifunctional control panel makes operation easier.
- 10 Improved sound isolation makes this one of the quietest cabs in the market.
- **Convenient storage space** keeps your workspace tidy and clutter-free.
- **12** Coat hooks take care of your personal belongings.
- One-touch adjustment lever for console so you can work comfortably in the optimum position.
- Integrated console and seat suspension gives a greater sense of control and helps to reduce fatigue.
- 15 Increased legroom creates a more spacious cab.
- **16** Optimal pedal layout helps to reduce fatigue.