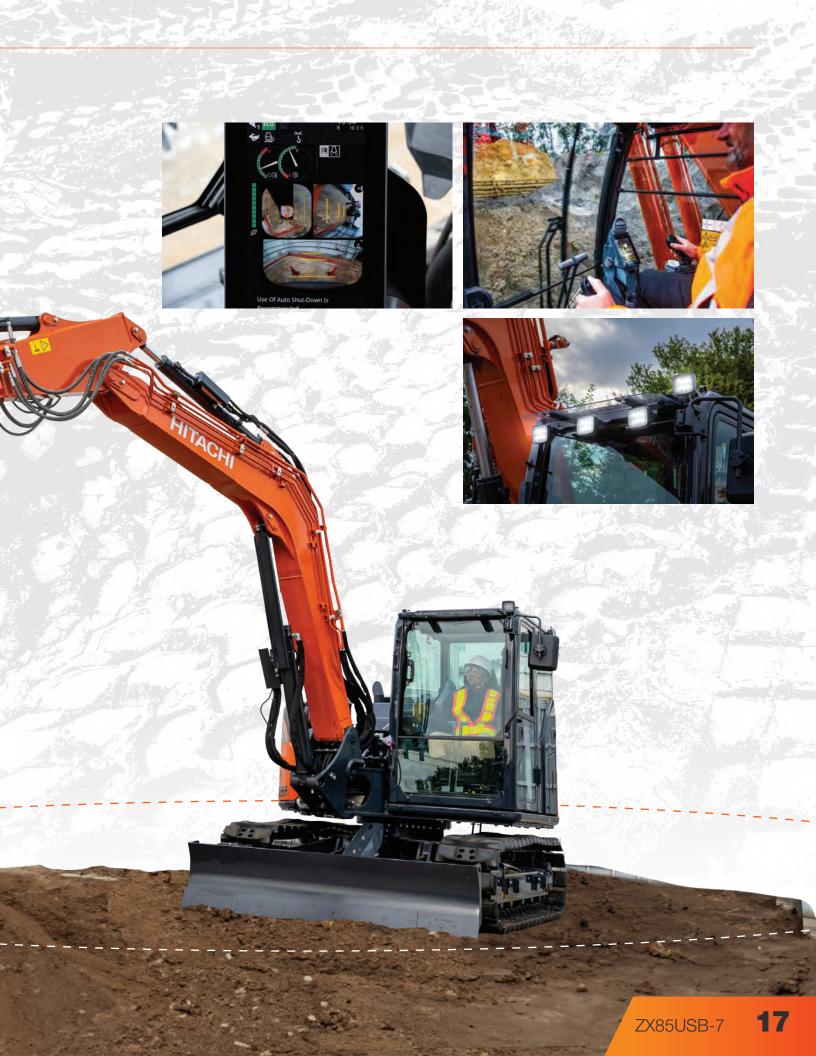

#### **Next Generation Technology**

Using the in-cab 8" anti-glare LCD monitor, access a 270° camera system, 2 working modes, and up to 16 attachment presets for plug and play versatility.

# 360° SAFETY

Innovative, standard safety features are core to maintaining an incident-free jobsite. From a standard AERIAL ANGLE camera system to a full suite of operator tools to ensure safety always comes first.

#### **AERIAL ANGLE Cameras**

Peripheral vision camera system provides a wide 270-degree bird's-eye view of the machine's immediate environment.

#### **Unmatched Visibility**

See and be seen: LED work lights, large reflective strips, improved windshield wiper and opening front & upper windows ensure visibility in all conditions.