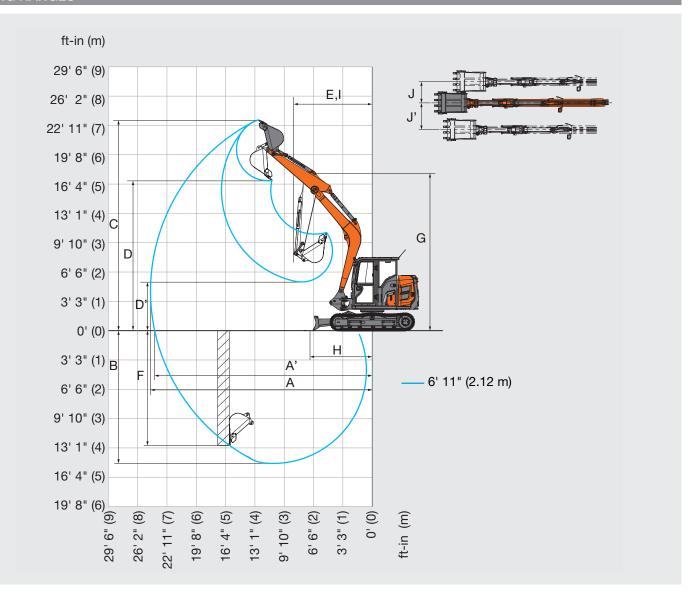

#### **WORKING RANGES**

Unit: ft-in (mm)

|                                                               | ZX85USB-7       |
|---------------------------------------------------------------|-----------------|
| Arm length                                                    | 6' 11" (2.12 m) |
| A Max. digging reach                                          | 24' 10" (7,560) |
| A' Max. digging reach (on ground)                             | 24' 4" (7,420)  |
| B Max. digging depth                                          | 14' 10" (4,530) |
| C Max. cutting height                                         | 23' 7" (7,190)  |
| D Max. dumping height                                         | 16' 10" (5,120) |
| D' Min. dumping height                                        | 5' 5" (1,660)   |
| E Min. swing radius                                           | 8' 10" (2,680)  |
| F Max. vertical wall digging depth                            | 12' 10" (3,900) |
| G Front height at Min. swing radius                           | 17' 7" (5,350)  |
| H Min. level crowding distance                                | 7' 0" (2,140)   |
| I Working radius at Min. swing radius (Max. boom-swing angle) | 7' 3" (2,210)   |
| J Offset distance (Max. boom-swing angle)                     | 2' 10" (860)    |
| J' Offset distance (Max. boom-swing angle)                    | 2' 5" (730)     |
| Max. boom-swing angle (deg.)                                  | 65 /55          |

Excluding track shoe lug