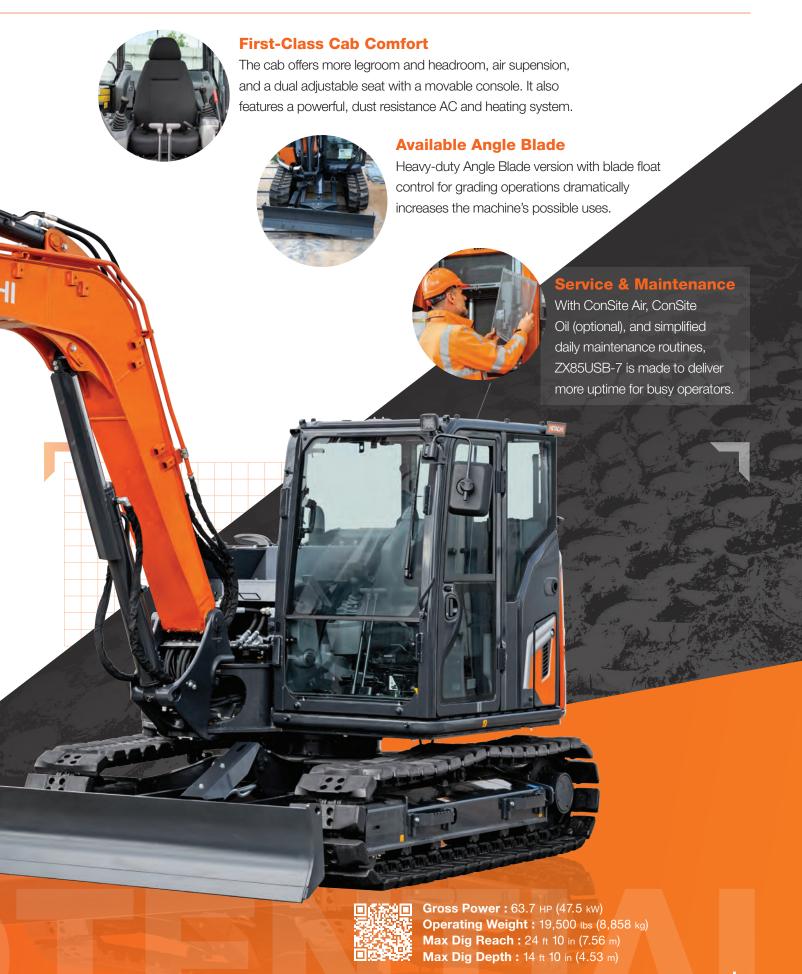

ZX85USB-7

A larger cab built with operators at heart: more interior space, less noise, a panoramic view for operators, and one-touch adjustable air suspension seat synchronized to move with the console. ROPS and FOPS certified cab.

- Increased sweeping area of parallel link wiper enhances visibility in difficult working conditions.
- Air conditioning and audio are easily controlled via the monitor.
- 3 Low-reflective color 8" LCD monitor is easy to view and navigate.
- USB socket and smartphone holder helps you stay connected.
- **6** Cup holder is easy to detach for cleaning.
- 6 Additional joystick controls for effortless operation.
- **Ergonomic design** gives you convenient access to controls.
- 8 Bluetooth® for hands-free calls.

- Multifunctional control panel makes operation easier.
- 10 Improved sound isolation makes this one of the quietest cabs in the market.
- **Convenient storage space** keeps your workspace tidy and clutter-free.
- **12** Coat hooks take care of your personal belongings.
- One-touch adjustment lever for console so you can work comfortably in the optimum position.
- Integrated console and seat suspension gives a greater sense of control and helps to reduce fatigue.
- 15 Increased legroom creates a more spacious cab.
- **16** Optimal pedal layout helps to reduce fatigue.