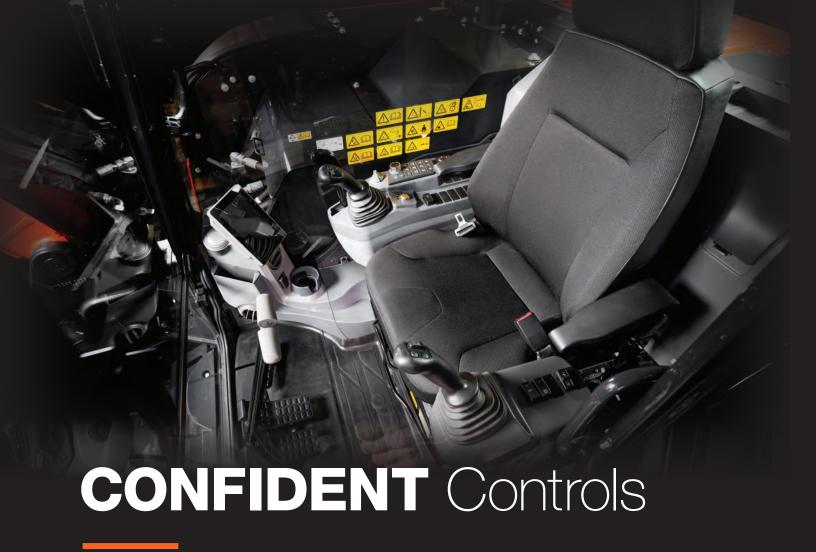

ZX85USB-7

A larger cab built with operators at heart: more interior space, less noise, a panoramic view for operators, and one-touch adjustable air suspension seat synchronized to move with the console. ROPS and FOPS certified cab.

- Increased sweeping area of parallel link wiper enhances visibility in difficult working conditions.
- Air conditioning and audio are easily controlled via the monitor.
- 3 Low-reflective color 8" LCD monitor is easy to view and navigate.
- USB socket and smartphone holder helps you stay connected.
- **6** Cup holder is easy to detach for cleaning.
- 6 Additional joystick controls for effortless operation.
- **Ergonomic design** gives you convenient access to controls.
- 8 Bluetooth® for hands-free calls.

- Multifunctional control panel makes operation easier.
- 10 Improved sound isolation makes this one of the quietest cabs in the market.
- **Convenient storage space** keeps your workspace tidy and clutter-free.
- **12** Coat hooks take care of your personal belongings.
- One-touch adjustment lever for console so you can work comfortably in the optimum position.
- Integrated console and seat suspension gives a greater sense of control and helps to reduce fatigue.
- 15 Increased legroom creates a more spacious cab.
- **16** Optimal pedal layout helps to reduce fatigue.