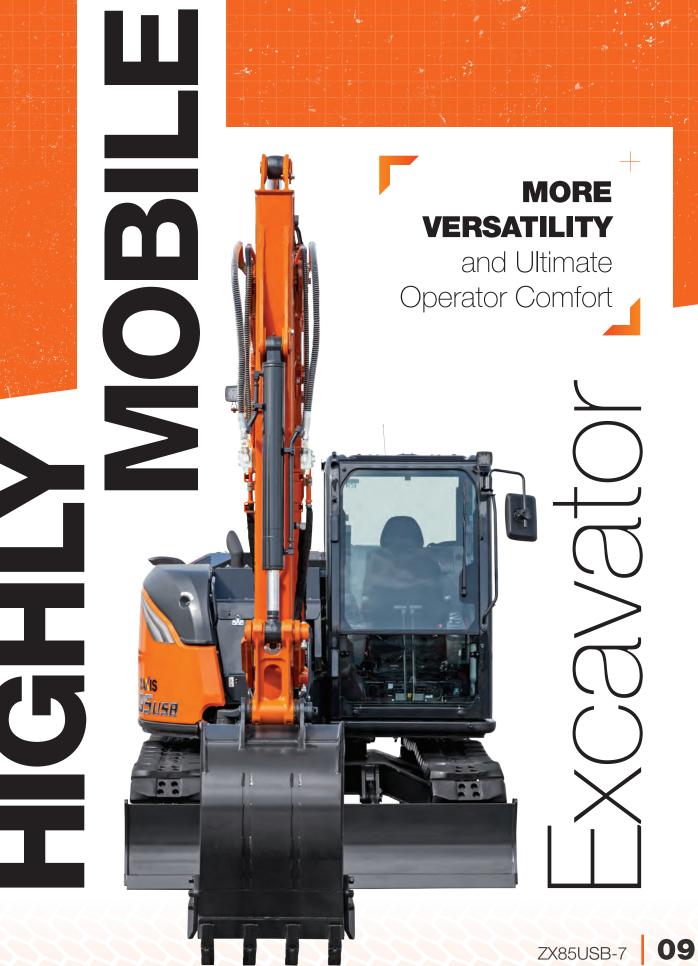

# Huge POTENTIAL

Able to work where other excavators can't, the new ZX85USB-7 takes job site productivity to new levels owing to its compact exterior and outsized capabilities as an excavator. Figure a brand-new, larger cab, lower operating costs, and time-saving features to help get the most use out of this truly multifunctional machine.

# **PRODUCTIVE** Power

Small space? No problem: the swing boom-type ZX85USB-7 is the no-compromise solution. Accomplish more with the unparalleled torque and control, powered by a stout Yanmar engine 63.7 hp (47.5 kW). Made to work where other machines can't, with available dust-reducing filters and precise control over up to 16 attachments.