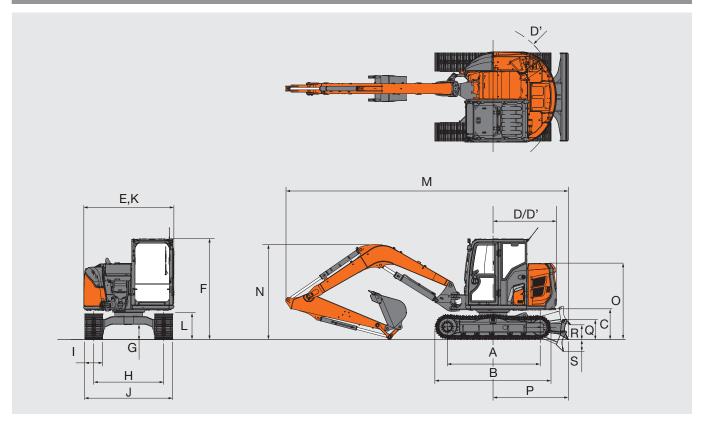

#### DIMENSIONS

Unit: ft-in (mm)

|      |                                                                  | Critic te in (trini) |
|------|------------------------------------------------------------------|----------------------|
|      |                                                                  | ZX85USB-7            |
| А    | Distance between tumblers                                        | 7' 6" (2,295)        |
| В    | Undercarriage length                                             | 9' 6" (2,900)        |
| *1 C | Counterweight clearance                                          | 2' 4" (720)          |
| D    | Rear-end swing radius                                            | 5' 3" (1,590)        |
| D'   | Rear-end length                                                  | 5' 3" (1,590)        |
| Е    | Overall width of upperstructure                                  | 7' 5" (2,260)        |
| F    | Overall height of cab                                            | 8' 3" (2,520)        |
| *1 G | Min. ground clearance                                            | 1' 2" (360)          |
| Н    | Track gauge                                                      | 5' 9" (1,750)        |
| *2   | Track shoe width                                                 | 1' 6" (450)          |
| J    | Undercarriage width                                              | 7' 3" (2,200)        |
| K    | Overall width                                                    | 7' 5" (2,260)        |
| L    | Track height                                                     | 2' 0" (610)          |
| М    | Overall length with 6' 11" (2.12 m) arm                          | 23' 8" (7,220)       |
| N    | Overall height of boom with 6' 11" (2.12 m) arm                  | 8' 3" (2,510)        |
| 0    | Engine cover-height                                              | 6' 2" (1,880)        |
| Р    | Distance between the front end of blade and the axis of rotation | 6' 7" (2,010)        |
| Q    | Blade height                                                     | 1' 7" (472)          |
| R    | Blade bottom highest position above ground                       | 1' 3" (388)          |
| S    | Blade bottom lowest position above ground                        | 1' 1" (350)          |

<sup>\*1</sup> Excluding track shoe lug

<sup>\*2</sup> Grouser shoe